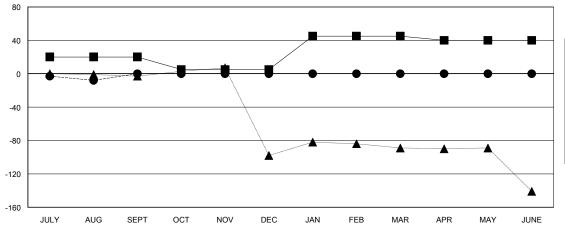

## GOALS AND ACTUAL NEW CLUBS CUMULATIVE

| -■-  | CURRENT YEAR GOALS FOR NEW |
|------|----------------------------|
| MEMB | FRS                        |

- CURRENT YEAR ACTUAL MEMBERS

- LAST YEAR ACTUAL MEMBERS